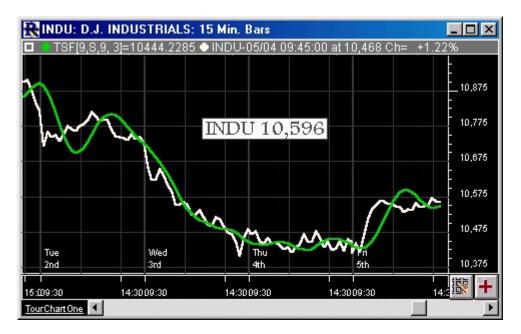

## Presentation

Above is a 15 Minute Continuous Line Chart of the Dow Jones Industrial Index (INDU). The bold green line represents the Time Series Forecast based on the preferences specified below.