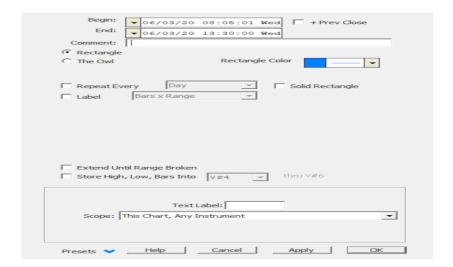

## **Preferences:**

- Start -Starting Date / Time for the left edge of the rectangle
- **End** -Ending Date / Time for the right edge of the rectangle
- Comment -You can place a comment in your rectangle.
- **Rectangle Color** -This is the color of the border of the rectangle.
- **Solid Rectangle** Check this box if you wish the rectangle to be filled in with the rectangle color also, otherwise only the border will be drawn.

The Rectangle tool may be configured to the Owl Indicator by selecting *The Owl* instead of *Rectangle* in the Preferences.

RECTANGLE [2]
DRAWING TOOL [3]

Source URL: <a href="https://www.linnsoft.com/techind/rectangle-drawing-tool">https://www.linnsoft.com/techind/rectangle-drawing-tool</a>