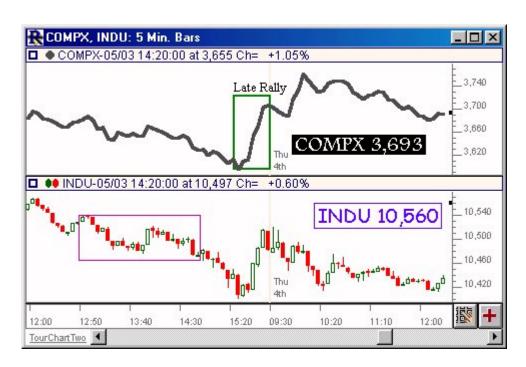

## **Presentation**

Above is a 5 Minute Line Chart of the Nasdaq Composite Index (COMPX), along with a 5 Minute

Candlestick Chart of the Dow Jones Industrials Index (INDU). The rectangle tool was used to draw a rectangle on both charts chart panes.