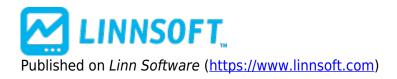

## QuoteBoard Indicator [1]

The QuoteBoard Indicator displays quotes, customized price levels, and daily bars on any symbol or group of symbols within a multi-pane chart. The symbols can be automatically sorted based on various performance measures and the custom prices within each symbol, which might include pivots, MP levels, and more, can be automatically sorted so users may dynamically see where each level is relative to current price.