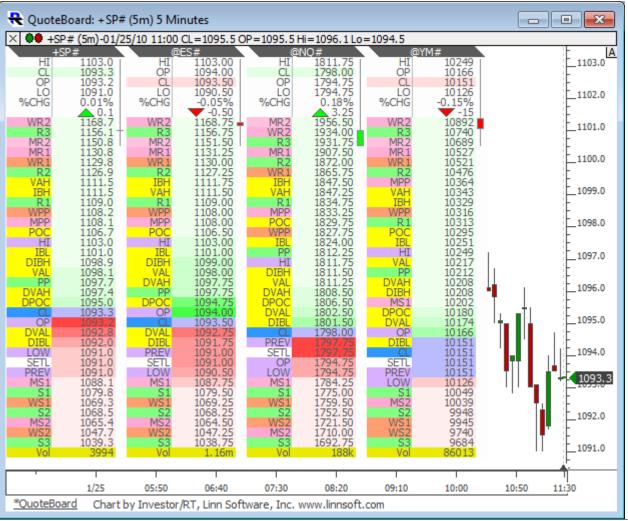

## QuoteBoard Indicator [1]

The QuoteBoard Indicator displays quotes, customized price levels, and daily bars on any symbol or group of symbols within a multi-pane chart. The symbols can be automatically sorted based on various performance measures and the custom prices within each symbol, which might include pivots, MP levels, and more, can be automatically sorted so users may dynamically see where each level is relative to current price.